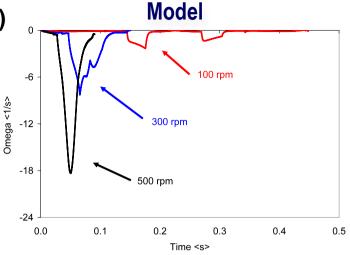

## Experiment: Non-contact laser measurement

- "Numerical prediction and experimental investigation of cam to flat tappet lubricated contact with tappet spin", Proceedings of the Institution of Mechanical Engineers (IMechE), Journal of Multi-Body Dynamics Part K, Vol. 218 (3), 2004 pp 133-142.
- "Elasto-multi-body dynamics of valve train systems with spring surge effect and coil clash" in Multi-Body Dynamics: Monitoring and Simulation Techniques, H. Rahnejat and S. Rothberg (Eds.), Professional Engineering Publishing (IMechE), 2004, pp. 273-284.