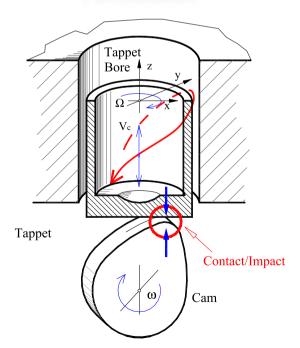

Integrated approach: (Tappet Spin)



## **Formulation**





## Experiment: Non-contact laser measurement



- "Numerical prediction and experimental investigation of cam to flat tappet lubricated contact with tappet spin", Proceedings of the Institution of Mechanical Engineers (IMechE), Journal of Multi-Body Dynamics Part K, Vol. 218 (3), 2004 pp 133-142.
- "Elasto-multi-body dynamics of valve train systems with spring surge effect and coil clash" in Multi-Body Dynamics: Monitoring and Simulation Techniques, H. Rahnejat and S. Rothberg (Eds.), Professional Engineering Publishing (IMechE), 2004, pp. 273-284.