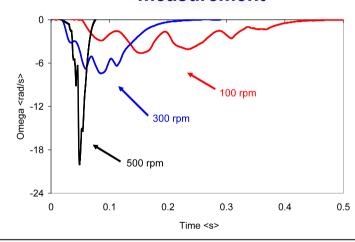

## Experiment: Non-contact laser measurement

- "Numerical prediction and experimental investigation of cam to flat tappet lubricated contact with tappet spin", Proceedings of the Institution of Mechanical Engineers (IMechE), Journal of Multi-Body Dynamics Part K, Vol. 218 (3), 2004 pp 133-142.
- "Elasto-multi-body dynamics of valve train systems with spring surge effect and coil clash" in Multi-Body Dynamics: Monitoring and Simulation Techniques, H. Rahnejat and S. Rothberg (Eds.), Professional Engineering Publishing (IMechE), 2004, pp. 273-284.