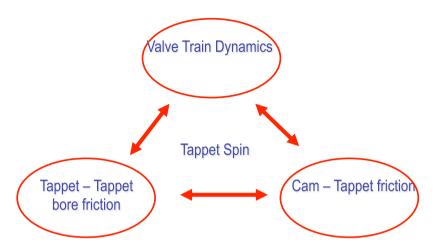

Integrated approach: (Tappet Spin)



## **Formulation**





## Experiment: Non-contact laser measurement



- "Numerical prediction and experimental investigation of cam to flat tappet lubricated contact with tappet spin", Proceedings of the Institution of Mechanical Engineers (IMechE), Journal of Multi-Body Dynamics Part K, Vol. 218 (3), 2004 pp 133-142.
- "Elasto-multi-body dynamics of valve train systems with spring surge effect and coil clash" in Multi-Body Dynamics: Monitoring and Simulation Techniques, H. Rahnejat and S. Rothberg (Eds.), Professional Engineering Publishing (IMechE), 2004, pp. 273-284.